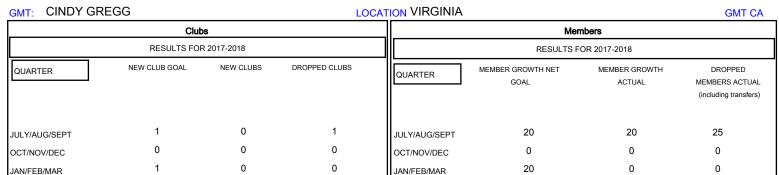

APR/MAY/JUNE

0

0

## MONTHLY MEMBERSHIP PROGRESS REPORT

District 24 F

Results as of: 09/30/2017

0

APR/MAY/JUNE

0

0

0

| DROPPED CLUBS: 1  DROPPED MEMBERS |    | 8 CLUBS OF 35 ADDED 1 OR MORE<br>NEW MEMBERS | GENDER DISTRIBUTION  MALE 532 (68.47%)  FEMALE 245 (31.53%)  Women Percentage Fiscal Year Goal: 30% |     |
|-----------------------------------|----|----------------------------------------------|-----------------------------------------------------------------------------------------------------|-----|
| DECEASED                          | 6  | CLICK HERE FOR CUMULATIVE  MEMBERSHIP DATA   | TOTAL FAMILY UNIT MEMBERS                                                                           | 154 |
| CLUB CANCELLED                    | 0  |                                              | 7                                                                                                   | 78  |
| OTHER                             | 19 |                                              | FAMILY MEMBERS PAYING HALF DUES                                                                     | 10  |
| TOTAL                             | 25 |                                              | 1                                                                                                   |     |