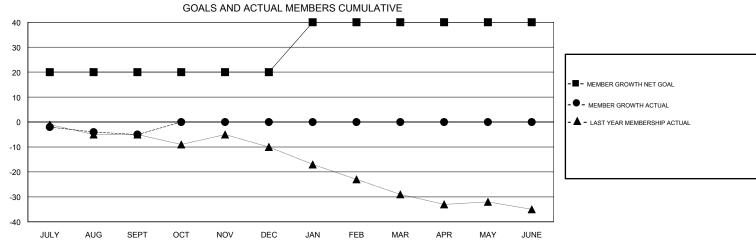

APR/MAY/JUNE

0

0

## MONTHLY MEMBERSHIP PROGRESS REPORT

District 24 F

Results as of: 09/30/2017

0

APR/MAY/JUNE

0

0

0